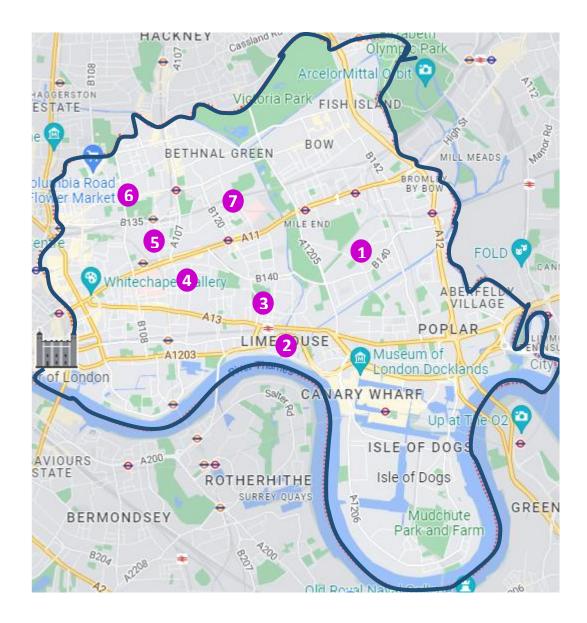

|   | Mind in Tower Hamlets & Newham      |   | Collingwood Children Centre |
|---|-------------------------------------|---|-----------------------------|
| 1 | Openhouse                           | 5 | St Bartholomew Gardens,     |
|   | 13 Whitethorn St                    |   | Buckhurst Street,           |
|   | E3 4DA                              |   | E1 5QT                      |
|   | Around Poplar Children Centre       |   | Bethnal Green Health Centre |
| 2 | 115 Three Colt Street,              | 6 | 60 Florida St               |
|   | E14 8AP                             |   | E2 6LL                      |
|   | Ocean Children Centre               |   | Financial Health Centre     |
| 3 | Whitehorse Road,                    | 7 | Raynham House               |
|   | E1 OND                              |   | Massingham Street           |
|   |                                     |   | E1 4EB                      |
| 4 | Tower Hamlets Settles St Job Centre |   |                             |
|   | 25 Settles Street                   |   |                             |
|   | E1 1JN                              |   |                             |